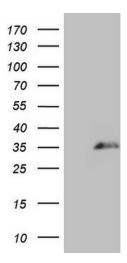

# **Product images:**

HEK293T cells were transfected with the pCMV6-ENTRY control (Left lane) or pCMV6-ENTRY SPANXN3 ([RC209390], Right lane) cDNA for 48 hrs and lysed. Equivalent amounts of cell lysates (5 ug per lane) were separated by SDS-PAGE and immunoblotted with anti-SPANXN3 (1:500). Positive lysates [LY422924] (100ug) and [LC422924] (20ug) can be purchased separately from OriGene.