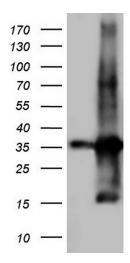

## **Product images:**

Human recombinant protein fragment corresponding to amino acids 727-1026 of human TACC2 (NP\_008928) produced in E.coli.