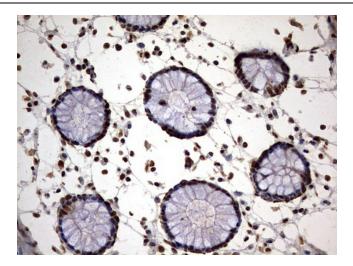

Immunohistochemical staining of paraffinembedded Human colon tissue within the normal limits using anti-H2AFY2 mouse monoclonal antibody. (Heat-induced epitope retrieval by 10mM citric buffer, pH6.0, 120°C for 3min, TA803387)