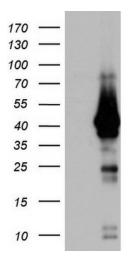

### **Product images:**

HEK293T cells were transfected with the pCMV6-ENTRY control (Left lane) or pCMV6-ENTRY H2AFY2 ([RC203699], Right lane) cDNA for 48 hrs and lysed. Equivalent amounts of cell lysates (5 ug per lane) were separated by SDS-PAGE and immunoblotted with anti-H2AFY2. Positive lysates [LY412957] (100ug) and [LC412957] (20ug) can be purchased separately from OriGene.