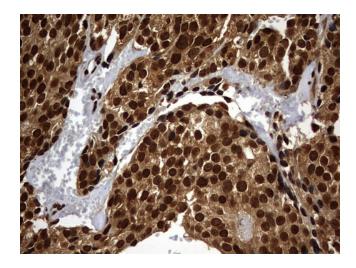

Immunohistochemical staining of paraffinembedded Adenocarcinoma of Human breast tissue using anti-H2AFY2 mouse monoclonal antibody. (Heat-induced epitope retrieval by 10mM citric buffer, pH6.0, 120°C for 3min, TA803387)