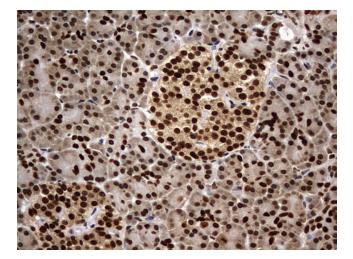

Immunohistochemical staining of paraffinembedded Human pancreas tissue within the normal limits using anti-H2AFY2 mouse monoclonal antibody. (Heat-induced epitope retrieval by 10mM citric buffer, pH6.0, 120°C for 3min, TA803387)