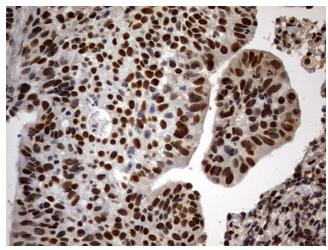

Immunohistochemical staining of paraffinembedded Carcinoma of Human lung tissue using anti-H2AFY2 mouse monoclonal antibody. (Heat-induced epitope retrieval by 10mM citric buffer, pH6.0, 120°C for 3min, TA803387)