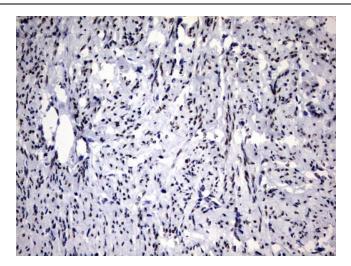

Immunohistochemical staining of paraffinembedded Adenocarcinoma of Human endometrium tissue using anti-RBFOX1 mouse monoclonal antibody. (Heat-induced epitope retrieval by 1 mM EDTA in 10mM Tris, pH8.5, 120°C for 3min, TA803145)