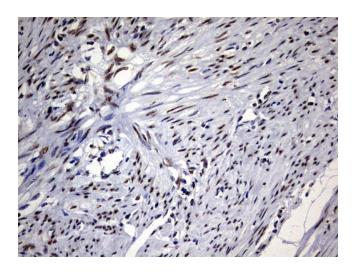

Immunohistochemical staining of paraffinembedded Human endometrium tissue within the normal limits using anti-RBFOX1 mouse monoclonal antibody. (Heat-induced epitope retrieval by 1 mM EDTA in 10mM Tris, pH8.5, 120°C for 3min, TA803145)