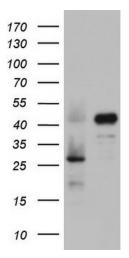

## **Product images:**

HEK293T cells were transfected with the pCMV6-ENTRY control (Left lane) or pCMV6-ENTRY RBFOX1 ([RC217960], Right lane) cDNA for 48 hrs and lysed. Equivalent amounts of cell lysates (5 ug per lane) were separated by SDS-PAGE and immunoblotted with anti-RBFOX1. Positive lysates [LY402712] (100ug) and [LC402712] (20ug) can be purchased separately from OriGene.