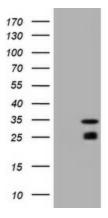

### **Product images:**

HEK293T cells were transfected with the pCMV6-ENTRY control (Left lane) or pCMV6-ENTRY MGMT ([RC229131], Right lane) cDNA for 48 hrs and lysed. Equivalent amounts of cell lysates (5 ug per lane) were separated by SDS-PAGE and immunoblotted with anti-MGMT. Positive lysates [LY432155] (100ug) and [LC432155] (20ug) can be purchased separately from OriGene.