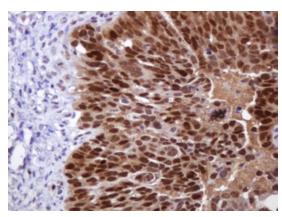

Western blot analysis of extracts (35ug) from 5 differentcell lines by using anti-MGMT monoclonal antibody (1:500).

Immunohistochemical staining of paraffinembedded Carcinoma of Human lung tissue using anti-MGMT mouse monoclonal antibody. (Heat-induced epitope retrieval by 10mM citric buffer, pH6.0, 120°C for 3min, TA800856)