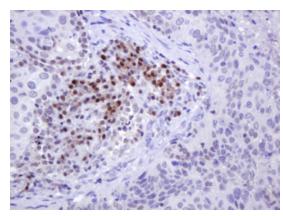

Western blot analysis of extracts (35ug) from 5 differentcell lines by using anti-MGMT monoclonal antibody (1:500).

Immunohistochemical staining of paraffinembedded Carcinoma of Human lung tissue using anti-MGMT mouse monoclonal antibody. (Heat-induced epitope retrieval by 10mM citric buffer, pH6.0, 120°C for 3min, TA800856)

Immunohistochemical staining of paraffinembedded Adenocarcinoma of Human ovary tissue using anti-MGMT mouse monoclonal antibody. (Heat-induced epitope retrieval by 10mM citric buffer, pH6.0, 120°C for 3min, TA800856)

Immunohistochemical staining of paraffinembedded Adenocarcinoma of Human endometrium tissue using anti-MGMT mouse monoclonal antibody. (Heat-induced epitope retrieval by 10mM citric buffer, pH6.0, 120°C for 3min, TA800856)