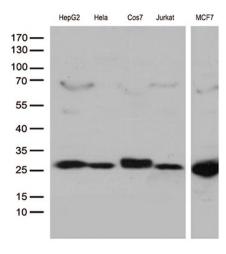

Western blot analysis of extracts (35ug) from 5 differentcell lines by using anti-MGMT monoclonal antibody (1:500).

Immunohistochemical staining of paraffinembedded Carcinoma of Human lung tissue using anti-MGMT mouse monoclonal antibody. (Heat-induced epitope retrieval by 10mM citric buffer, pH6.0, 120°C for 3min, TA800856)