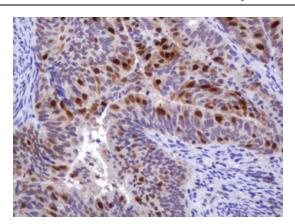

Immunohistochemical staining of paraffinembedded Adenocarcinoma of Human ovary tissue using anti-MGMT mouse monoclonal antibody. (Heat-induced epitope retrieval by 10mM citric buffer, pH6.0, 120°C for 3min, TA800856)

Immunohistochemical staining of paraffinembedded Adenocarcinoma of Human endometrium tissue using anti-MGMT mouse monoclonal antibody. (Heat-induced epitope retrieval by 10mM citric buffer, pH6.0, 120°C for 3min, TA800856)