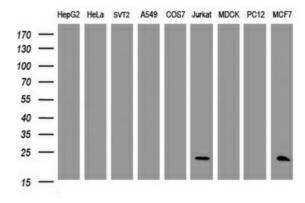

Western blot analysis of extracts (35ug) from 9 different cell lines by using anti-MGMT monoclonal antibody (HepG2: human; HeLa: human; SVT2: mouse; A549: human; COS7: monkey; Jurkat: human; MDCK: canine; PC12: rat; MCF7: human). Dilution: 1:2000