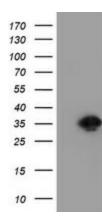

### **Product images:**

HEK293T cells were transfected with the pCMV6-ENTRY control (Left lane) or pCMV6-ENTRY RYBP ([RC206186], Right lane) cDNA for 48 hrs and lysed. Equivalent amounts of cell lysates (5 ug per lane) were separated by SDS-PAGE and immunoblotted with anti-RYBP. Positive lysates [LY415887] (100ug) and [LC415887] (20ug) can be purchased separately from OriGene.