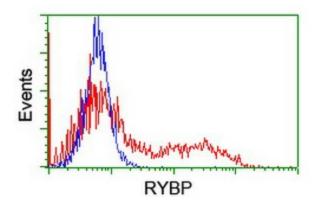

HEK293T cells transfected with either [RC206186] overexpress plasmid (Red) or empty vector control plasmid (Blue) were immunostained by anti-RYBP antibody (TA800035), and then analyzed by flow cytometry.