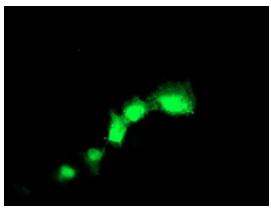

Anti-TAGLN mouse monoclonal antibody (TA503092) immunofluorescent staining of COS7 cells transiently transfected by pCMV6-ENTRY TAGLN ([RC215789]).