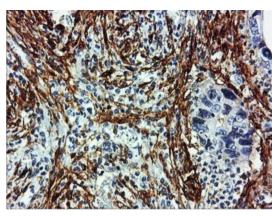

Immunohistochemical staining of paraffinembedded Carcinoma of Human lung tissue using anti-TAGLN mouse monoclonal antibody. (Heat-induced epitope retrieval by 10mM citric buffer, pH6.0, 100°C for 10min, TA503092)