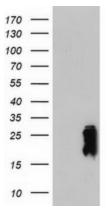

## **Product images:**

HEK293T cells were transfected with the pCMV6-ENTRY control (Left lane) or pCMV6-ENTRY TAGLN ([RC215789], Right lane) cDNA for 48 hrs and lysed. Equivalent amounts of cell lysates (5 ug per lane) were separated by SDS-PAGE and immunoblotted with anti-TAGLN. Positive lysates [LY401104] (100ug) and [LC401104] (20ug) can be purchased separately from OriGene.