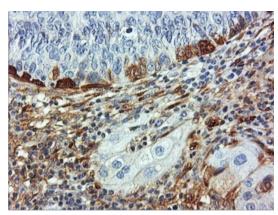

Immunohistochemical staining of paraffinembedded Carcinoma of Human lung tissue using anti-TAGLN mouse monoclonal antibody. (Heat-induced epitope retrieval by 10mM citric buffer, pH6.0, 100°C for 10min, TA503092)

Immunohistochemical staining of paraffinembedded Carcinoma of Human pancreas tissue using anti-TAGLN mouse monoclonal antibody. (Heat-induced epitope retrieval by 10mM citric buffer, pH6.0, 100°C for 10min, TA503092)

Immunohistochemical staining of paraffinembedded Human endometrium tissue within the normal limits using anti-TAGLN mouse monoclonal antibody. (Heat-induced epitope retrieval by 10mM citric buffer, pH6.0, 100°C for 10min, TA503092)

Immunohistochemical staining of paraffinembedded Adenocarcinoma of Human endometrium tissue using anti-TAGLN mouse monoclonal antibody. (Heat-induced epitope retrieval by 10mM citric buffer, pH6.0, 100°C for 10min, TA503092)

Immunohistochemical staining of paraffinembedded Human prostate tissue within the normal limits using anti-TAGLN mouse monoclonal antibody. (Heat-induced epitope retrieval by 10mM citric buffer, pH6.0, 100°C for 10min, TA503092)

Immunohistochemical staining of paraffinembedded Carcinoma of Human bladder tissue using anti-TAGLN mouse monoclonal antibody. (Heat-induced epitope retrieval by 10mM citric buffer, pH6.0, 100°C for 10min, TA503092)

Immunohistochemical staining of paraffinembedded human breast cancer tissue using anti-TAGLN mouse monoclonal antibody. (Heatinduced epitope retrieval, TA503092). Data courtesy of a collaborative pathologist.