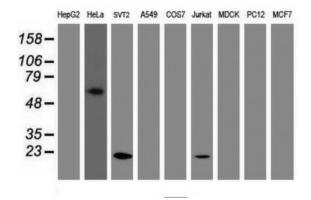

Western blot analysis of extracts (35ug) from 9 different cell lines by using anti-TAGLN monoclonal antibody.

Immunohistochemical staining of paraffinembedded Human breast tissue within the normal limits using anti-TAGLN mouse monoclonal antibody. (Heat-induced epitope retrieval by 10mM citric buffer, pH6.0, 100°C for 10min, TA503092)