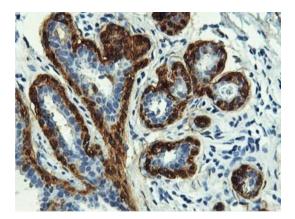

Western blot analysis of extracts (35ug) from 9 different cell lines by using anti-TAGLN monoclonal antibody.

Immunohistochemical staining of paraffinembedded Human breast tissue within the normal limits using anti-TAGLN mouse monoclonal antibody. (Heat-induced epitope retrieval by 10mM citric buffer, pH6.0, 100°C for 10min, TA503092)

Immunohistochemical staining of paraffinembedded Carcinoma of Human lung tissue using anti-TAGLN mouse monoclonal antibody. (Heat-induced epitope retrieval by 10mM citric buffer, pH6.0, 100°C for 10min, TA503092)

Immunohistochemical staining of paraffinembedded Carcinoma of Human pancreas tissue using anti-TAGLN mouse monoclonal antibody. (Heat-induced epitope retrieval by 10mM citric buffer, pH6.0, 100°C for 10min, TA503092)

Immunohistochemical staining of paraffinembedded Human endometrium tissue within the normal limits using anti-TAGLN mouse monoclonal antibody. (Heat-induced epitope retrieval by 10mM citric buffer, pH6.0, 100°C for 10min, TA503092)

Immunohistochemical staining of paraffinembedded Adenocarcinoma of Human endometrium tissue using anti-TAGLN mouse monoclonal antibody. (Heat-induced epitope retrieval by 10mM citric buffer, pH6.0, 100°C for 10min, TA503092)

Immunohistochemical staining of paraffinembedded Human prostate tissue within the normal limits using anti-TAGLN mouse monoclonal antibody. (Heat-induced epitope retrieval by 10mM citric buffer, pH6.0, 100°C for 10min, TA503092)

Immunohistochemical staining of paraffinembedded Carcinoma of Human bladder tissue using anti-TAGLN mouse monoclonal antibody. (Heat-induced epitope retrieval by 10mM citric buffer, pH6.0, 100°C for 10min, TA503092)