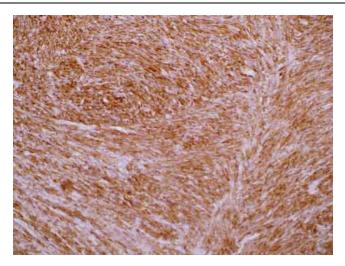

Immunohistochemical staining of paraffinembedded human breast cancer tissue using anti-TAGLN mouse monoclonal antibody. (Heatinduced epitope retrieval, TA503092). Data courtesy of a collaborative pathologist.