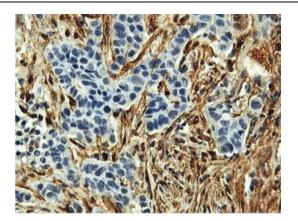

Immunohistochemical staining of paraffinembedded human breast cancer tissue using anti-TAGLN mouse monoclonal antibody. (Heatinduced epitope retrieval, TA503092). Data courtesy of a collaborative pathologist.