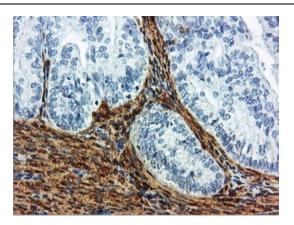

Immunohistochemical staining of paraffinembedded Carcinoma of Human bladder tissue using anti-TAGLN mouse monoclonal antibody. (Heat-induced epitope retrieval by 10mM citric buffer, pH6.0, 100°C for 10min, TA503092)