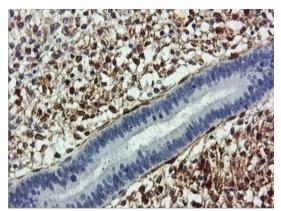

Immunohistochemical staining of paraffinembedded Human prostate tissue within the normal limits using anti-TAGLN mouse monoclonal antibody. (Heat-induced epitope retrieval by 10mM citric buffer, pH6.0, 100°C for 10min, TA503092)