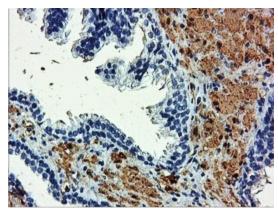

Immunohistochemical staining of paraffinembedded Adenocarcinoma of Human endometrium tissue using anti-TAGLN mouse monoclonal antibody. (Heat-induced epitope retrieval by 10mM citric buffer, pH6.0, 100°C for 10min, TA503092)