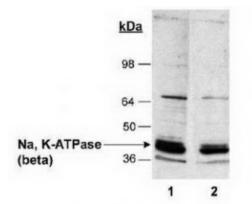

### **Product images:**

Western Blot: Sodium Potassium ATPase Beta 1 (464.8) - Detection of Na, K-ATPase (beta) in rat kidney homogenates (20 ug)using TA309581. Lane 1: 1:2, 500 primary. Lane 2: 1:5,000 primary.