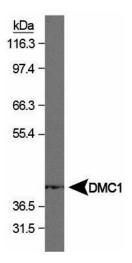

## **Product images:**

Western Blot: DMC1 Antibody (1D12/4) - Analysis of DMC1 on human testis.